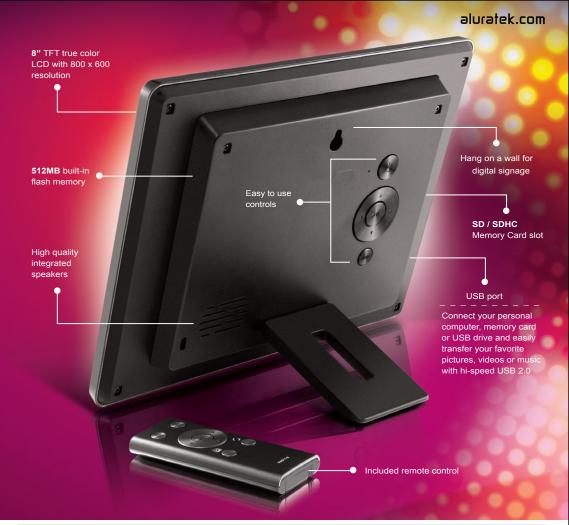

## Features:

- 8" TFT true color LCD (800x600 resolution) w/ 512MB memory included
- $\bullet$  Easy operation as most file formats are automatically recognized
- High quality glossy black frame with built-in speakers
- $\bullet$  Supports many memory card formats such as: SD / SDHC
- · Supports various picture / video / audio formats
- Connect your personal computer, digital camera, memory card or USB drive and easily transfer your favorite pictures, music, or videos with hi-speed USB 2.0
- Photo slideshow automatically begins with background music
- Display on a table top with the included frame stand or mount on your wall
- Ease of operation and control with the included remote
- 120 day limited warranty and lifetime toll free tech support

Simply connect your USB drive to the USB port on the frame to transfer your videos to the onboard memory or store on a \*SD / SDHC card.

\*memory card not included

Play your favorite music files through the high-quality integrated speakers.